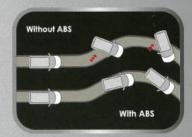

## **Engine & Safety**

Cummins 2.8L Diesel Engine

Reverse camera and reverse sensors

Front dual air bag

ABS + EBD + BA