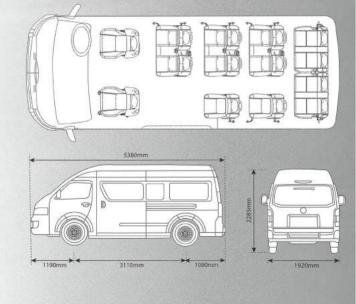

## TECHNICAL SPECIFICATIONS

| Engine Type                       | Diesel                                                                                                                                                                                                                                                                                                                                                                                                                                                                                                                                                                                                                                                  |
|-----------------------------------|---------------------------------------------------------------------------------------------------------------------------------------------------------------------------------------------------------------------------------------------------------------------------------------------------------------------------------------------------------------------------------------------------------------------------------------------------------------------------------------------------------------------------------------------------------------------------------------------------------------------------------------------------------|
| Model                             | BJ6549B1PDA-RA                                                                                                                                                                                                                                                                                                                                                                                                                                                                                                                                                                                                                                          |
| Туре                              | High Roof Window Van                                                                                                                                                                                                                                                                                                                                                                                                                                                                                                                                                                                                                                    |
| Engine                            |                                                                                                                                                                                                                                                                                                                                                                                                                                                                                                                                                                                                                                                         |
| Engine Model                      | Cummins ISF2.8S4129P                                                                                                                                                                                                                                                                                                                                                                                                                                                                                                                                                                                                                                    |
| Displacement                      | 2,776cc                                                                                                                                                                                                                                                                                                                                                                                                                                                                                                                                                                                                                                                 |
| Rated Power                       | 96kW(128hp)/3600rpm                                                                                                                                                                                                                                                                                                                                                                                                                                                                                                                                                                                                                                     |
| Rated Torque                      | 280nm/1400-3000rpm                                                                                                                                                                                                                                                                                                                                                                                                                                                                                                                                                                                                                                      |
| Air Induction                     | Turbocharged                                                                                                                                                                                                                                                                                                                                                                                                                                                                                                                                                                                                                                            |
| Compression Ratio                 | 16.5:1                                                                                                                                                                                                                                                                                                                                                                                                                                                                                                                                                                                                                                                  |
| No of Cylinder                    | 4, Inline                                                                                                                                                                                                                                                                                                                                                                                                                                                                                                                                                                                                                                               |
| Suspension                        |                                                                                                                                                                                                                                                                                                                                                                                                                                                                                                                                                                                                                                                         |
| Front                             | Double Wishbone Independent Suspension Torsion Bar Springs                                                                                                                                                                                                                                                                                                                                                                                                                                                                                                                                                                                              |
| Rear                              | Longitudinal Leaf Spring Non-Independent Suspension                                                                                                                                                                                                                                                                                                                                                                                                                                                                                                                                                                                                     |
| Brake                             |                                                                                                                                                                                                                                                                                                                                                                                                                                                                                                                                                                                                                                                         |
| Front                             | Disc Brake                                                                                                                                                                                                                                                                                                                                                                                                                                                                                                                                                                                                                                              |
| Rear                              | Drum Brake                                                                                                                                                                                                                                                                                                                                                                                                                                                                                                                                                                                                                                              |
| Wheel Size                        |                                                                                                                                                                                                                                                                                                                                                                                                                                                                                                                                                                                                                                                         |
| Standard                          | 195/R15C                                                                                                                                                                                                                                                                                                                                                                                                                                                                                                                                                                                                                                                |
| Dimension                         |                                                                                                                                                                                                                                                                                                                                                                                                                                                                                                                                                                                                                                                         |
| Overall (LxWxH) (mm)              | 5380x1920x2285                                                                                                                                                                                                                                                                                                                                                                                                                                                                                                                                                                                                                                          |
| Wheelbase (mm)                    | 3110                                                                                                                                                                                                                                                                                                                                                                                                                                                                                                                                                                                                                                                    |
| Weight                            |                                                                                                                                                                                                                                                                                                                                                                                                                                                                                                                                                                                                                                                         |
| Kerb Weight(kg)                   | 2255kg                                                                                                                                                                                                                                                                                                                                                                                                                                                                                                                                                                                                                                                  |
| Gross Weight(kg)                  | 3400kg                                                                                                                                                                                                                                                                                                                                                                                                                                                                                                                                                                                                                                                  |
| Steering                          |                                                                                                                                                                                                                                                                                                                                                                                                                                                                                                                                                                                                                                                         |
| Туре                              | Rack & Pinion with Power Assist                                                                                                                                                                                                                                                                                                                                                                                                                                                                                                                                                                                                                         |
| Transmission                      |                                                                                                                                                                                                                                                                                                                                                                                                                                                                                                                                                                                                                                                         |
| Туре                              | 5 Speed Manual                                                                                                                                                                                                                                                                                                                                                                                                                                                                                                                                                                                                                                          |
| 1st Gear                          | 1:3.83                                                                                                                                                                                                                                                                                                                                                                                                                                                                                                                                                                                                                                                  |
| 2nd Gear                          | 1:2.33                                                                                                                                                                                                                                                                                                                                                                                                                                                                                                                                                                                                                                                  |
| 3rd Gear                          | 1:1.436                                                                                                                                                                                                                                                                                                                                                                                                                                                                                                                                                                                                                                                 |
| 4th Gear                          | 1:1.000                                                                                                                                                                                                                                                                                                                                                                                                                                                                                                                                                                                                                                                 |
| 5th Gear                          | 1:0.789                                                                                                                                                                                                                                                                                                                                                                                                                                                                                                                                                                                                                                                 |
| Reverse Gear<br>Differential Gear | 4.22<br>3.90                                                                                                                                                                                                                                                                                                                                                                                                                                                                                                                                                                                                                                            |
| 102540 (030 M204180250 M680       | 70404                                                                                                                                                                                                                                                                                                                                                                                                                                                                                                                                                                                                                                                   |
| Fuel Tank Capacity                | 65L                                                                                                                                                                                                                                                                                                                                                                                                                                                                                                                                                                                                                                                     |
| No. of Seating                    | 14 Seats (Including Driver)                                                                                                                                                                                                                                                                                                                                                                                                                                                                                                                                                                                                                             |
| Features & Accessories            | <ul> <li>ABS + EBD + BA • Tiltable Steering Wheel • Front and Rear Wiper</li> <li>CD Player with USB Port • Rear Demister</li> <li>Remote Control Central Locking • Reverse Camera • Reverse Sensor</li> <li>Electrically Control Side Mirror • 3 points Seat Belt</li> <li>Front and Rear Air-Cond • Aluminium Alloy Rim (15 Inches)</li> <li>Chrome Grill • High Mounted Third Brake Lamp • Floor Carpet</li> <li>Power Windows-Driver and Co-Driver • Cup Holders • Middle Glove Box</li> <li>Net Packets for Magazines • Adjustable Seat (Excluding Last Row Seat)</li> <li>Fire Extinguisher • Emergency Window with Break Glass Hammer</li> </ul> |